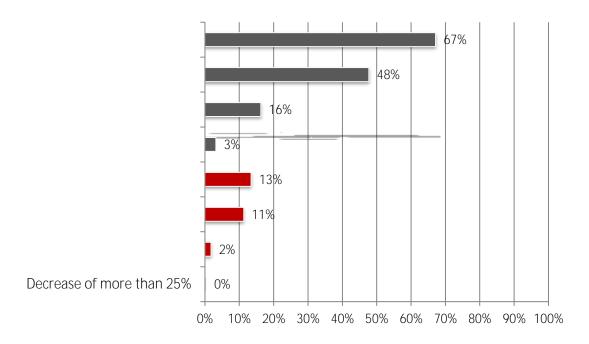

| 7. | What difference, if any, has the Infrastructure Investment and Jobs Act (also known as the Bipartisan Infrastructure Law), made to your business? Responses: |
|----|--------------------------------------------------------------------------------------------------------------------------------------------------------------|
|    |                                                                                                                                                              |
|    |                                                                                                                                                              |
|    |                                                                                                                                                              |
|    |                                                                                                                                                              |
|    |                                                                                                                                                              |
|    |                                                                                                                                                              |
|    |                                                                                                                                                              |
|    |                                                                                                                                                              |
|    |                                                                                                                                                              |
|    |                                                                                                                                                              |
|    |                                                                                                                                                              |
|    |                                                                                                                                                              |
|    |                                                                                                                                                              |
|    |                                                                                                                                                              |
|    |                                                                                                                                                              |
|    |                                                                                                                                                              |
|    |                                                                                                                                                              |
|    |                                                                                                                                                              |
|    |                                                                                                                                                              |
|    |                                                                                                                                                              |
|    |                                                                                                                                                              |
|    |                                                                                                                                                              |
|    |                                                                                                                                                              |
|    |                                                                                                                                                              |
|    |                                                                                                                                                              |
|    |                                                                                                                                                              |
|    |                                                                                                                                                              |
|    |                                                                                                                                                              |
|    |                                                                                                                                                              |
|    |                                                                                                                                                              |