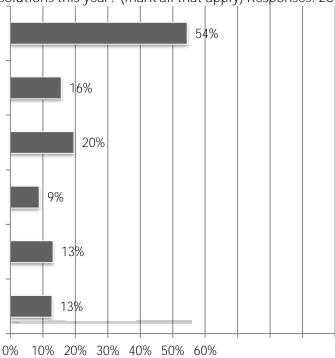

13. Are you planning to change any of your software solutions this year? (mark all that apply) Responses: 281

14. What are your biggest IT challenges (mark all that apply)? Responses: 280