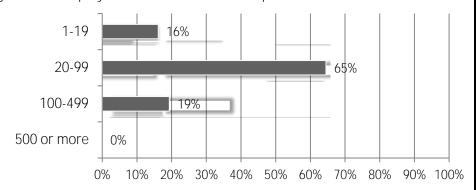

## 20. How many total employees does your firm employ at all of its locations? Responses: 31