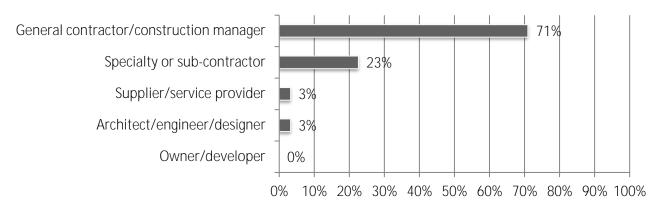

16. Does your firm use cloud-hosted technology in any of the following ways (mark all that apply)? Responses: 30

17. What best describes your firm? Responses: 31

18. When you self-perform construction work, do you operate as a union contractor or an open-shop contractor? Responses: 30