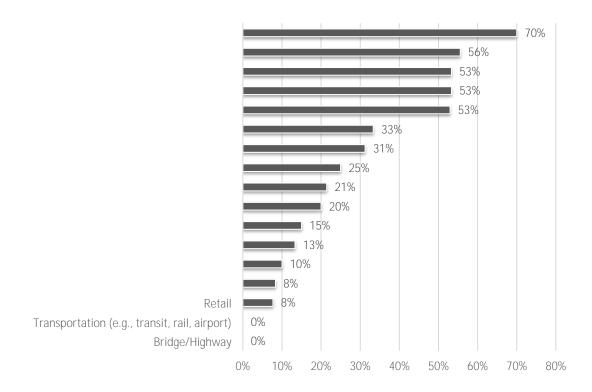

9. If projects were postponed or canceled, what was the main reason? (mark all that apply) Responses: 22

10. What are your biggest concerns for 2025? (mark all that apply) Responses: 30

| 11. What challenges, if any, do you see regarding the sa apply) Responses: 25 | afety and health     | n of your firm | n's workers?   | (mark all that |
|-------------------------------------------------------------------------------|----------------------|----------------|----------------|----------------|
|                                                                               |                      |                |                |                |
|                                                                               |                      |                |                |                |
|                                                                               |                      |                |                |                |
|                                                                               |                      |                |                |                |
|                                                                               |                      |                |                |                |
|                                                                               |                      |                |                |                |
|                                                                               |                      |                |                |                |
|                                                                               |                      |                |                |                |
|                                                                               |                      |                |                |                |
|                                                                               |                      |                |                |                |
|                                                                               |                      |                |                |                |
|                                                                               |                      |                |                |                |
|                                                                               |                      |                |                |                |
|                                                                               |                      |                |                |                |
|                                                                               |                      |                |                |                |
|                                                                               |                      |                |                |                |
|                                                                               |                      |                |                |                |
|                                                                               |                      |                |                |                |
|                                                                               |                      |                |                |                |
|                                                                               |                      |                |                |                |
| 12. Compared to 2024, will your firm's 2025 investment                        | t in the followir    | na technolog   | nies change? ( | mark all that  |
| apply) Responses: 30                                                          | t iii tile lollovvii | ig technolog   | jies change: ( | inark all that |
| apply) Responses. 30                                                          |                      |                |                |                |
|                                                                               |                      |                |                |                |
| Document management software                                                  | 41%                  | 0%             | 59%            |                |
| Estimating software                                                           | 38%                  | 0%             | 62%            |                |
| Fleet tracking/management software                                            | 37%                  | 0%             | 63%            |                |
| Artificial intelligence                                                       | 30%                  | 0%             | 70%            |                |
| Accounting software                                                           | 28%                  | 0%             | 72%            |                |
| Client relationship management (CRM) software                                 | 27%                  | 4%             | 69%            |                |
| Human resources (HR) software                                                 | 27%                  | 0%             | 73%            |                |
| Building Information Modeling (BIM)                                           | 25%                  | 0%             | 75%            |                |
| Prequalification software                                                     | 25%                  | 0%             | 75%            |                |
|                                                                               |                      |                |                |                |
|                                                                               |                      |                |                |                |
|                                                                               |                      |                |                |                |
|                                                                               |                      |                |                |                |
|                                                                               |                      |                |                |                |
|                                                                               |                      |                |                |                |
|                                                                               |                      |                |                |                |