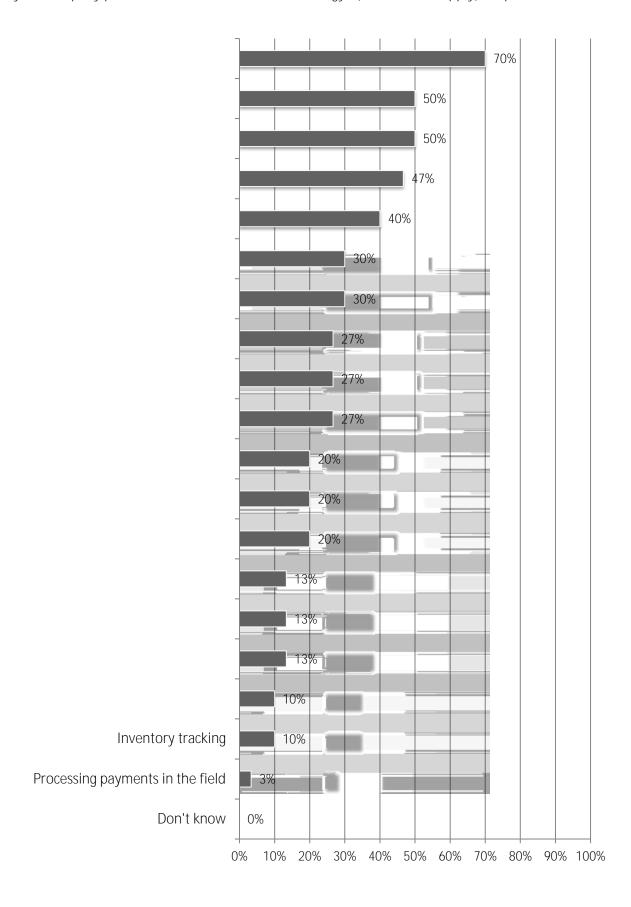

9. If projects were postponed or canceled, what was the main reason? (mark all that apply) Responses: 22

10. What are your biggest concerns for 2025? (mark all that apply) Responses: 30

| 11. What challenges, if any, do you see regarding the sa apply) Responses: 25 | afety and health     | n of your firm | n's workers?   | (mark all that |
|-------------------------------------------------------------------------------|----------------------|----------------|----------------|----------------|
|                                                                               |                      |                |                |                |
|                                                                               |                      |                |                |                |
|                                                                               |                      |                |                |                |
|                                                                               |                      |                |                |                |
|                                                                               |                      |                |                |                |
|                                                                               |                      |                |                |                |
|                                                                               |                      |                |                |                |
|                                                                               |                      |                |                |                |
|                                                                               |                      |                |                |                |
|                                                                               |                      |                |                |                |
|                                                                               |                      |                |                |                |
|                                                                               |                      |                |                |                |
|                                                                               |                      |                |                |                |
|                                                                               |                      |                |                |                |
|                                                                               |                      |                |                |                |
|                                                                               |                      |                |                |                |
|                                                                               |                      |                |                |                |
|                                                                               |                      |                |                |                |
|                                                                               |                      |                |                |                |
|                                                                               |                      |                |                |                |
| 12. Compared to 2024, will your firm's 2025 investment                        | t in the followir    | na technolog   | nies change? ( | mark all that  |
| apply) Responses: 30                                                          | t iii tile lollovvii | ig technolog   | jies change: ( | inark all that |
| apply) Responses. 30                                                          |                      |                |                |                |
|                                                                               |                      |                |                |                |
| Document management software                                                  | 41%                  | 0%             | 59%            |                |
| Estimating software                                                           | 38%                  | 0%             | 62%            |                |
| Fleet tracking/management software                                            | 37%                  | 0%             | 63%            |                |
| Artificial intelligence                                                       | 30%                  | 0%             | 70%            |                |
| Accounting software                                                           | 28%                  | 0%             | 72%            |                |
| Client relationship management (CRM) software                                 | 27%                  | 4%             | 69%            |                |
| Human resources (HR) software                                                 | 27%                  | 0%             | 73%            |                |
| Building Information Modeling (BIM)                                           | 25%                  | 0%             | 75%            |                |
| Prequalification software                                                     | 25%                  | 0%             | 75%            |                |
|                                                                               |                      |                |                |                |
|                                                                               |                      |                |                |                |
|                                                                               |                      |                |                |                |
|                                                                               |                      |                |                |                |
|                                                                               |                      |                |                |                |
|                                                                               |                      |                |                |                |
|                                                                               |                      |                |                |                |