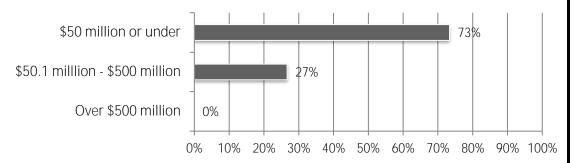

## 19. Estimate the total dollar amount of work your firm performed in 2024. Responses: 30