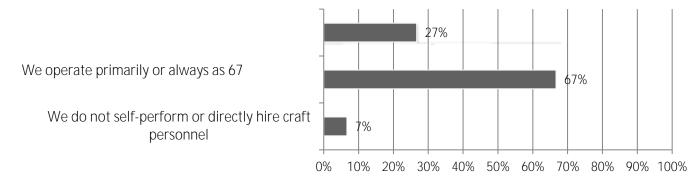

16. Does your firm use cloud-hosted technology in any of the following ways (mark all that apply)? Responses: 30

17. What best describes your firm? Responses: 31

18. When you self-perform construction work, do you operate as a union contractor or an open-shop contractor? Responses: 30