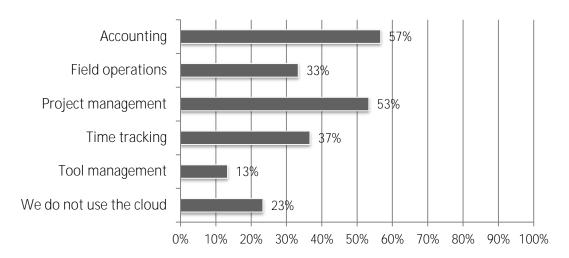

16. Does your firm use cloud-hosted technology in any of the following ways (mark all that apply)? Responses: 30

17. What best describes your firm? Responses: 31

18. When you self-perform construction work, do you operate as a union contractor or an open-shop contractor? Responses: 30