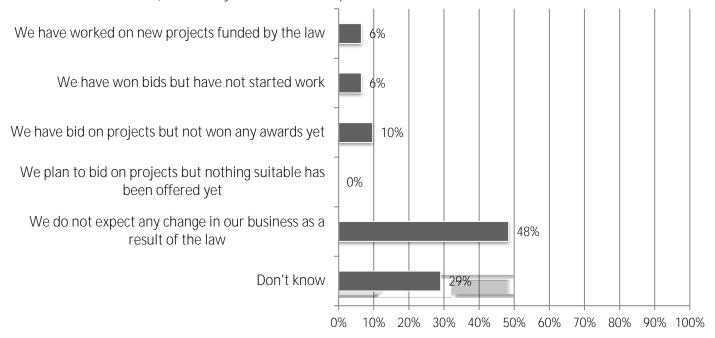

7. What difference, if any, has the Infrastructure Investment and Jobs Act (also known as the Bipartisan Infrastructure Law), made to your business? Responses: 31

8. Did an owner postpone or cancel any projects that were scheduled to start in 2024 or 2025? (mark all that apply) Responses: 31