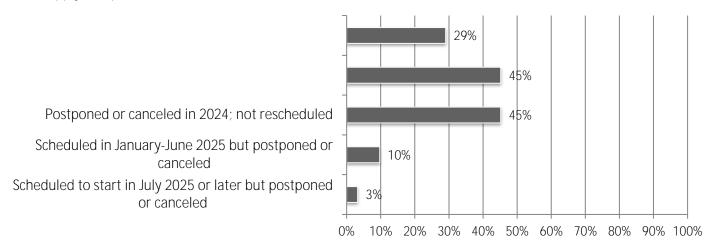

7. What difference, if any, has the Infrastructure Investment and Jobs Act (also known as the Bipartisan Infrastructure Law), made to your business? Responses: 31

8. Did an owner postpone or cancel any projects that were scheduled to start in 2024 or 2025? (mark all that apply) Responses: 31

9. If projects were postponed or canceled, what was the main reason? (mark all that apply) Responses: 22

10. What are your biggest concerns for 2025? (mark all that apply) Responses: 30

| 11. What challenges, if any, do you see regarding the sa apply) Responses: 25 | afety and health     | n of your firm | n's workers?   | (mark all that |
|-------------------------------------------------------------------------------|----------------------|----------------|----------------|----------------|
|                                                                               |                      |                |                |                |
|                                                                               |                      |                |                |                |
|                                                                               |                      |                |                |                |
|                                                                               |                      |                |                |                |
|                                                                               |                      |                |                |                |
|                                                                               |                      |                |                |                |
|                                                                               |                      |                |                |                |
|                                                                               |                      |                |                |                |
|                                                                               |                      |                |                |                |
|                                                                               |                      |                |                |                |
|                                                                               |                      |                |                |                |
|                                                                               |                      |                |                |                |
|                                                                               |                      |                |                |                |
|                                                                               |                      |                |                |                |
|                                                                               |                      |                |                |                |
|                                                                               |                      |                |                |                |
|                                                                               |                      |                |                |                |
|                                                                               |                      |                |                |                |
|                                                                               |                      |                |                |                |
|                                                                               |                      |                |                |                |
| 12. Compared to 2024, will your firm's 2025 investment                        | t in the followir    | na technolog   | nies change? ( | mark all that  |
| apply) Responses: 30                                                          | t iii tile lollovvii | ig technolog   | jies change: ( | inark all that |
| apply) Responses. 30                                                          |                      |                |                |                |
|                                                                               |                      |                |                |                |
| Document management software                                                  | 41%                  | 0%             | 59%            |                |
| Estimating software                                                           | 38%                  | 0%             | 62%            |                |
| Fleet tracking/management software                                            | 37%                  | 0%             | 63%            |                |
| Artificial intelligence                                                       | 30%                  | 0%             | 70%            |                |
| Accounting software                                                           | 28%                  | 0%             | 72%            |                |
| Client relationship management (CRM) software                                 | 27%                  | 4%             | 69%            |                |
| Human resources (HR) software                                                 | 27%                  | 0%             | 73%            |                |
| Building Information Modeling (BIM)                                           | 25%                  | 0%             | 75%            |                |
| Prequalification software                                                     | 25%                  | 0%             | 75%            |                |
|                                                                               |                      |                |                |                |
|                                                                               |                      |                |                |                |
|                                                                               |                      |                |                |                |
|                                                                               |                      |                |                |                |
|                                                                               |                      |                |                |                |
|                                                                               |                      |                |                |                |
|                                                                               |                      |                |                |                |