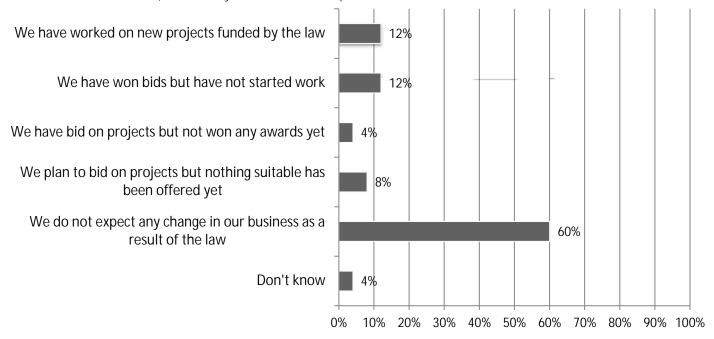

7. What difference, if any, has the Infrastructure Investment and Jobs Act (also known as the Bipartisan Infrastructure Law), made to your business? Responses: 25

8. Did an owner postpone or cancel any projects that were scheduled to start in 2024 or 2025? (mark all that apply) Responses: 26