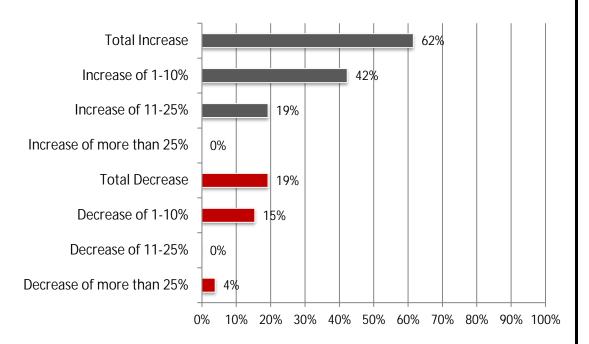

2. What percentage change do you expect in your headcount in 2025? Responses: 26

3. Describe your difficulty in filling open positions: Responses: 26

We are having a hard time filling some or all positions