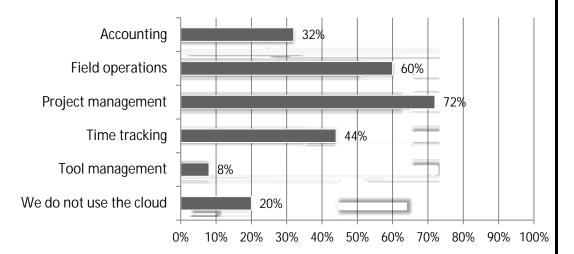

16. Does your firm use cloud-hosted technology in any of the following ways (mark all that apply)? Responses: 25

17. What best describes your firm? Responses: 26

18. When you self-perform construction work, do you operate as a union contractor or an open-shop contractor? Responses: 26