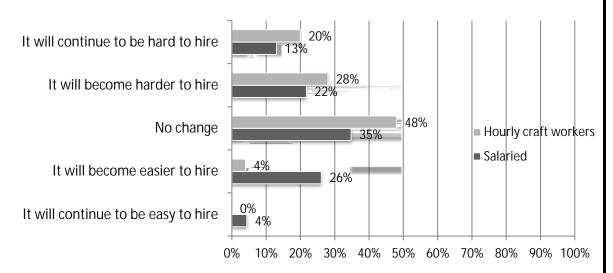

We are having no difficulty filling any positions

We are having no difficulty filling any positions

71%

73%

Hourly craft workers

Salaried

0% 10% 20% 30% 40% 50% 60% 70% 80% 90% 100%

4. Do you expect any changes in the availability of hourly craft or salaried personnel over the coming 12 months? Responses: 26