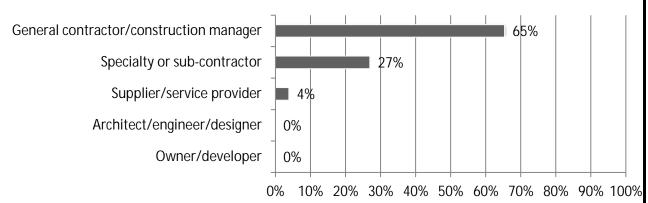

16. Does your firm use cloud-hosted technology in any of the following ways (mark all that apply)? Responses: 25

17. What best describes your firm? Responses: 26

18. When you self-perform construction work, do you operate as a union contractor or an open-shop contractor? Responses: 26