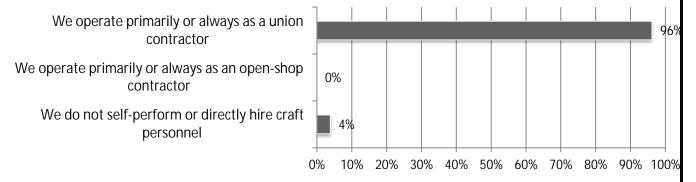

16. Does your firm use cloud-hosted technology in any of the following ways (mark all that apply)? Responses: 25

17. What best describes your firm? Responses: 26

18. When you self-perform construction work, do you operate as a union contractor or an open-shop contractor? Responses: 26