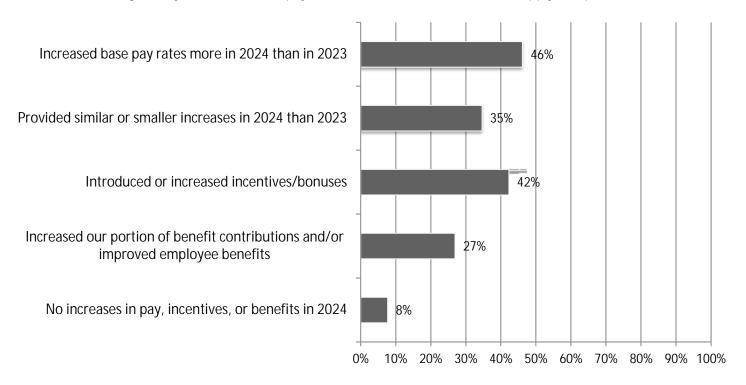

5. What changes did your firm make in pay or benefits in 2024? (mark all that apply) Responses: 26

6. How has your firm responded to supply-chain issues in 2024, if any? (mark all that apply) Responses: 24