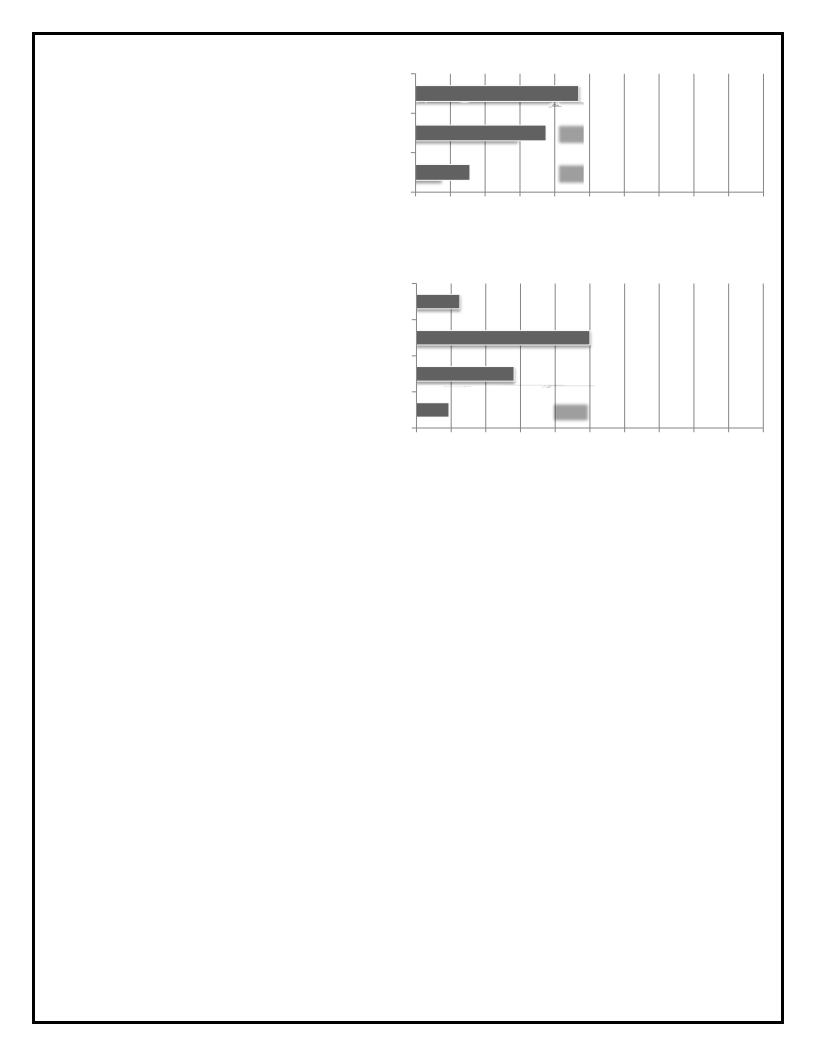

Total Responses: 32. Responses varied for some questions. Percentages are based on responses to each question and may not sum to 100 due to rounding.

|  |     |             |   |   | ſ | Higher | Lower | Same |  |
|--|-----|-------------|---|---|---|--------|-------|------|--|
|  |     |             |   |   |   | 68%    | 14%   | 18%  |  |
|  |     |             |   |   | Ī | 54%    | 4%    | 42%  |  |
|  |     |             |   |   |   | 43%    | 4%    | 52%  |  |
|  |     |             |   |   |   | 46%    | 13%   | 42%  |  |
|  |     |             |   |   |   | 46%    | 15%   | 38%  |  |
|  |     |             |   |   | Ī | 35%    | 5%    | 60%  |  |
|  | · / | <del></del> |   |   | Ī | 39%    | 11%   | 50%  |  |
|  |     |             | - |   |   | 38%    | 14%   | 48%  |  |
|  |     |             | - |   | Ī | 38%    | 14%   | 48%  |  |
|  |     | -           | - |   |   | 33%    | 11%   | 56%  |  |
|  |     |             | - |   | Ī | 33%    | 17%   | 50%  |  |
|  |     |             | - |   | Ī | 29%    | 14%   | 57%  |  |
|  |     |             | - |   | Ī | 35%    | 22%   | 43%  |  |
|  | -   |             | - |   |   | 32%    | 20%   | 48%  |  |
|  |     |             | - | - |   | 35%    | 25%   | 40%  |  |
|  |     |             |   | _ |   | 32%    | 26%   | 42%  |  |
|  |     |             |   |   |   |        |       |      |  |

<sup>\*</sup>Net equals difference between number of "gher"nd "ower"respoes as percent of total.

|  | ı |  | ı | ı | ı | 1 | ı | ı |
|--|---|--|---|---|---|---|---|---|
|  |   |  |   |   |   |   |   |   |
|  |   |  |   |   |   |   |   |   |
|  |   |  |   |   |   |   |   |   |
|  |   |  |   |   |   |   |   |   |
|  |   |  |   |   |   |   |   |   |
|  |   |  |   |   |   |   |   |   |
|  |   |  |   |   |   |   |   |   |
|  |   |  |   |   |   |   |   |   |
|  |   |  |   |   |   |   |   |   |
|  |   |  |   |   |   |   |   |   |