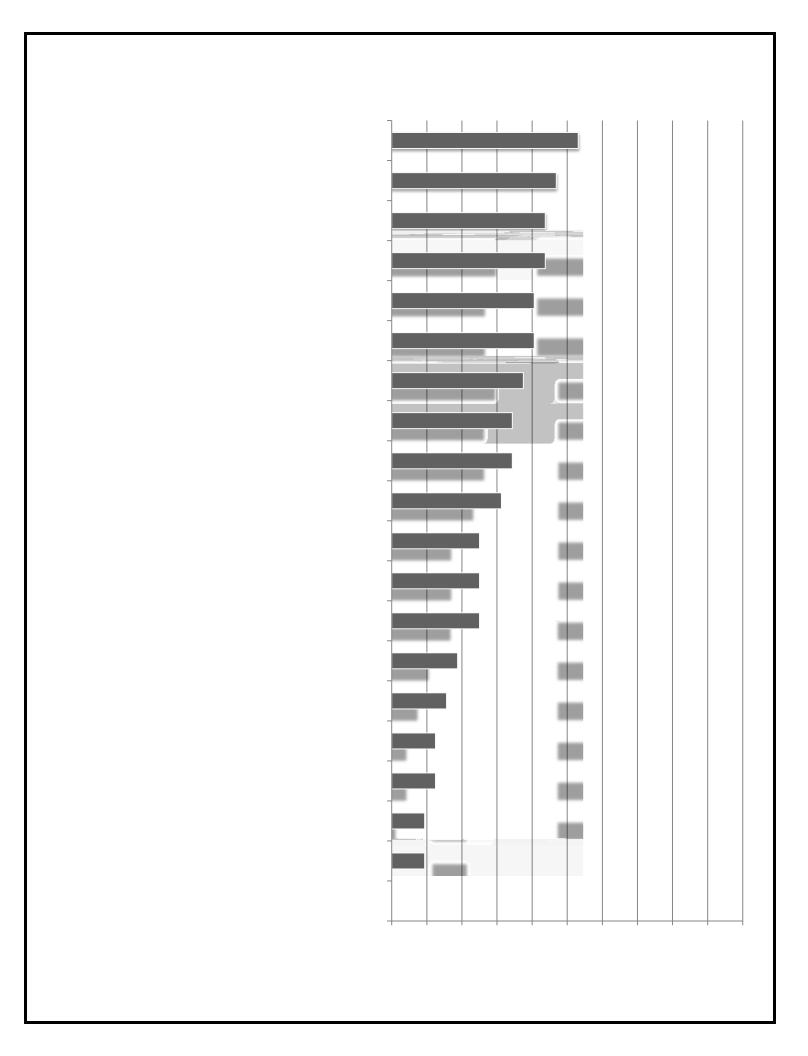

Total Responses: 32. Responses varied for some questions. Percentages are based on responses to each question and may not sum to 100 due to rounding.

|  |     |             |   |   | ſ | Higher | Lower | Same |  |
|--|-----|-------------|---|---|---|--------|-------|------|--|
|  |     |             |   |   |   | 68%    | 14%   | 18%  |  |
|  |     |             |   |   | Ī | 54%    | 4%    | 42%  |  |
|  |     |             |   |   |   | 43%    | 4%    | 52%  |  |
|  |     |             |   |   |   | 46%    | 13%   | 42%  |  |
|  |     |             |   |   |   | 46%    | 15%   | 38%  |  |
|  |     |             |   |   | Ī | 35%    | 5%    | 60%  |  |
|  | · / | <del></del> |   |   | Ī | 39%    | 11%   | 50%  |  |
|  |     |             | - |   |   | 38%    | 14%   | 48%  |  |
|  |     |             | - |   | Ī | 38%    | 14%   | 48%  |  |
|  |     | -           | - |   |   | 33%    | 11%   | 56%  |  |
|  |     |             | - |   | Ī | 33%    | 17%   | 50%  |  |
|  |     |             | - |   | Ī | 29%    | 14%   | 57%  |  |
|  |     |             | - |   | Ī | 35%    | 22%   | 43%  |  |
|  | -   |             | - |   |   | 32%    | 20%   | 48%  |  |
|  |     |             | - | - |   | 35%    | 25%   | 40%  |  |
|  |     |             |   | _ |   | 32%    | 26%   | 42%  |  |
|  |     |             |   |   |   |        |       |      |  |

<sup>\*</sup>Net equals difference between number of "gher"nd "ower"respoes as percent of total.

|  | ı |  | ı | ı | ı | 1 | ı | ı |
|--|---|--|---|---|---|---|---|---|
|  |   |  |   |   |   |   |   |   |
|  |   |  |   |   |   |   |   |   |
|  |   |  |   |   |   |   |   |   |
|  |   |  |   |   |   |   |   |   |
|  |   |  |   |   |   |   |   |   |
|  |   |  |   |   |   |   |   |   |
|  |   |  |   |   |   |   |   |   |
|  |   |  |   |   |   |   |   |   |
|  |   |  |   |   |   |   |   |   |
|  |   |  |   |   |   |   |   |   |